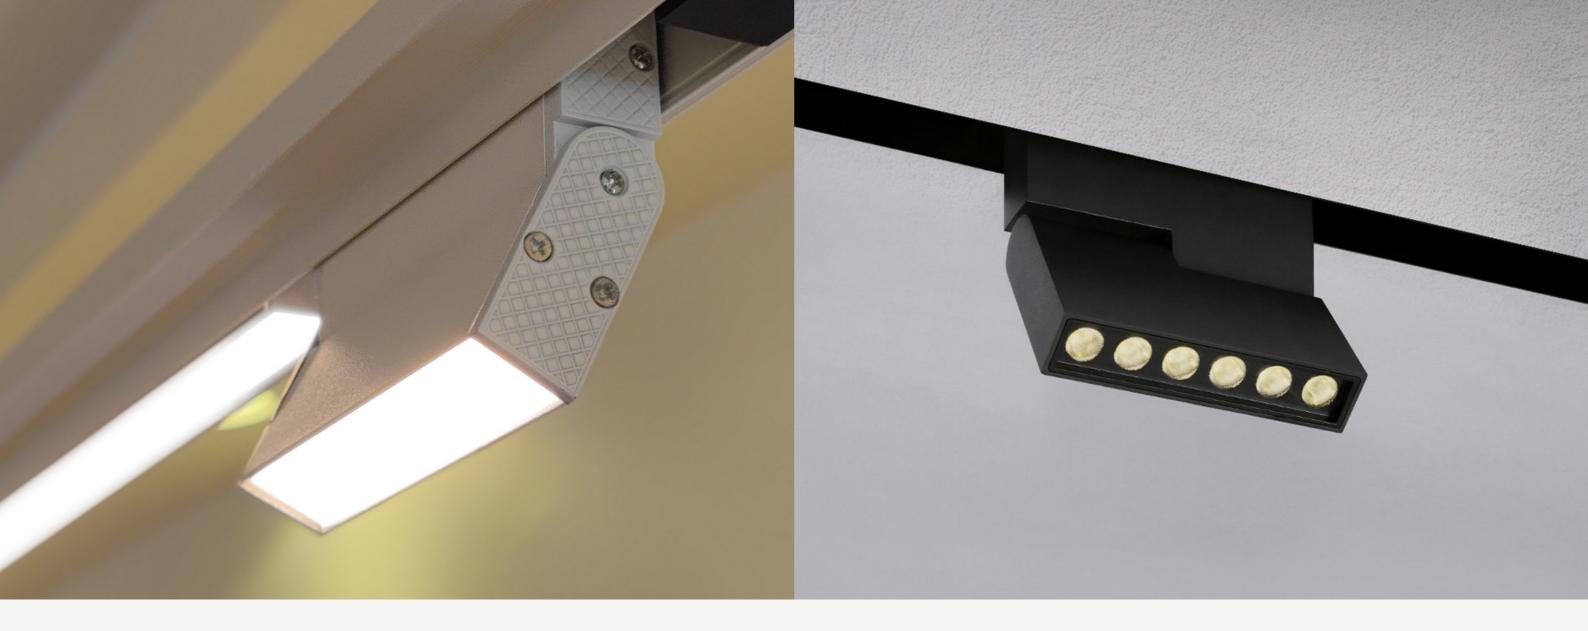

## Make Inspiration Collide

The magnetic system has the flexibility to adapt to every new situation and react to changing requirements in a room - whether you want to evenly light an entire wall or accentuate a particular object. Maximum flexibility within the room is ensured since no tools are needed for adjustment spots are easy to swivel and tilt, and beams can be forcused.

## Magnets make life simple

At present, the gradual miniaturization of luminaire has become a trend. People have stricter requirements on the controllability of lighting.

In addition, the need for the installation convenience of the track and the gradual modularization of the luminaire has led to the emergence of low-voltage magnetic tracks. It provides a reliable and flexible connection system for commercial and residential lighting design, and change the hard-mounted luminaire to soft, to save installation and maintenance costs.