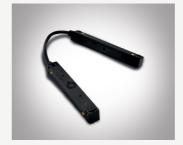

### 48V Magnetic Track System

RTC - 671 Black RTC - 3430 White

**RTC - 673** Black +

RTC - 670 Black RTC - 3429 White

RTC - 672 Black T

RTC - 670-1

RTC - 3431

Black

RTC - 667 Black 20 RTC - 668 Black 20

**RTC - 3433** White **+** 

RTC - 3432 White T

**RTC - 3424** White 20

**RTC - 3425** White 20