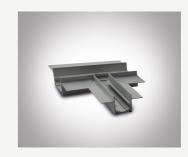

# MAGNETIC TRACK SYSTEM

### 48V Magnetic Track System

RTC - 671 Black RTC - 3430 White

**RTC - 673** Black +

RTC - 670 Black RTC - 3429 White

RTC - 672 Black T

RTC - 670-1

RTC - 3431

Black