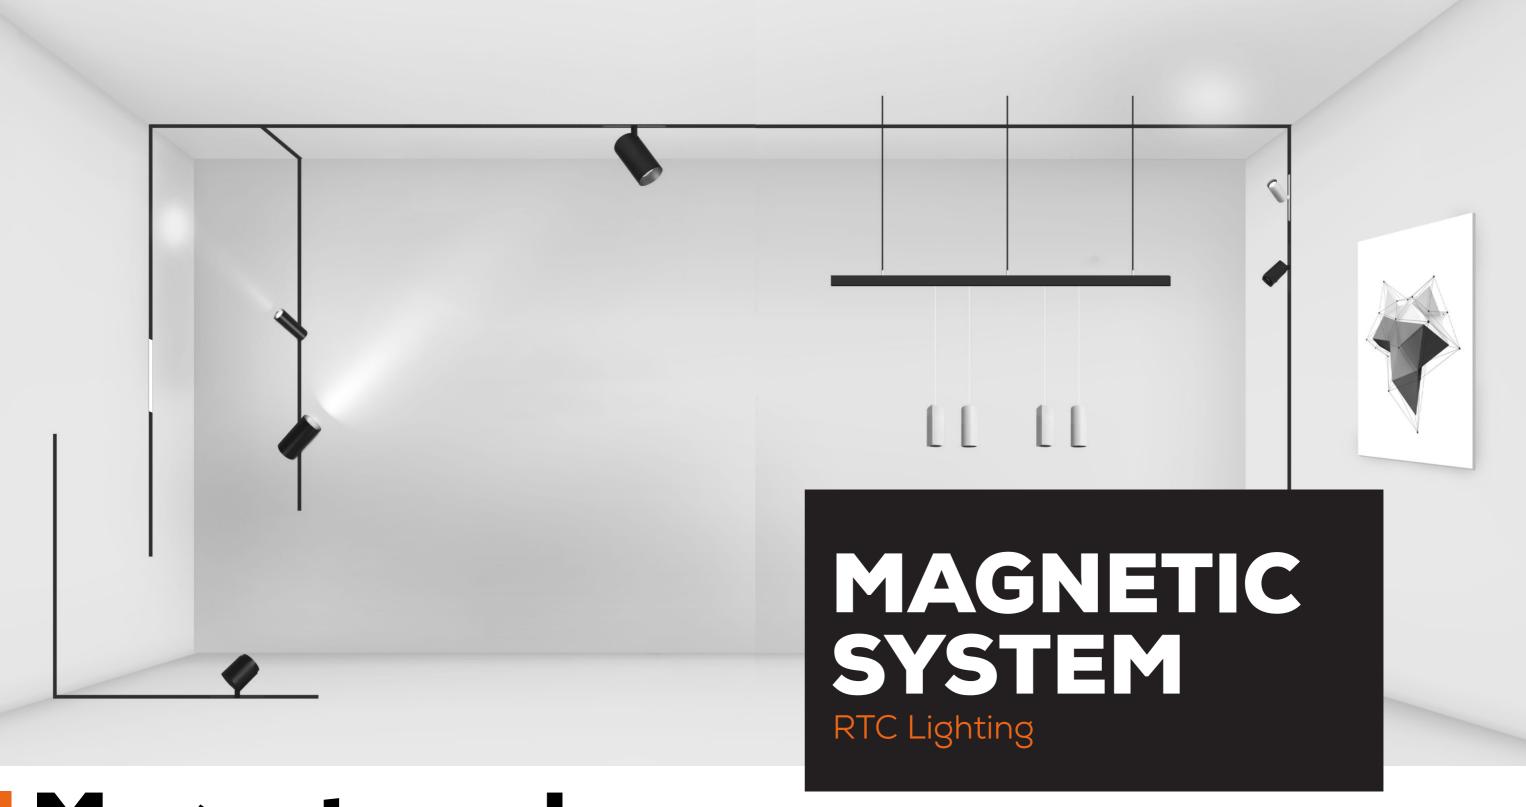

## Make Inspiration Collide

The magnetic system has the flexibility to adapt to every new situation and react to changing requirements in a room - whether you want to evenly light an entire wall or accentuate a particular object. Maximum flexibility within the room is ensured since no tools are needed for adjustment spots are easy to swivel and tilt, and beams can be forcused.

## Magnets make life simple

At present, the gradual miniaturization of luminaire has become a trend. People have stricter requirements on the controllability of lighting.

In addition, the need for the installation convenience of the track and the gradual modularization of the luminaire has led to the emergence of low-voltage magnetic tracks. It provides a reliable and flexible connection system for commercial and residential lighting design, and change the hard-mounted luminaire to soft, to save installation and maintenance costs.