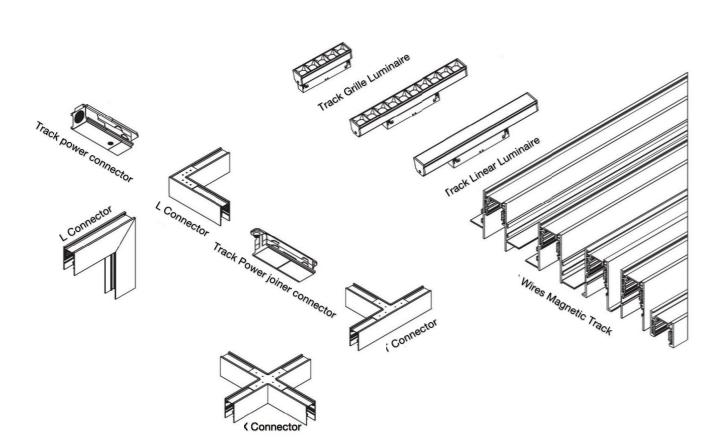

# MAGNETIC TRACK SYSTEM

### 48V Magnetic Track System

RTC - 671 Black RTC - 3430 White

**RTC - 673** Black +

RTC - 670 Black RTC - 3429 White

RTC - 672 Black T

RTC - 670-1

RTC - 3431

Black

RTC - 667 Black 20 RTC - 668 Black 20

**RTC - 3433** White **+** 

RTC - 3432 White T

**RTC - 3424** White 20

**RTC - 3425** White 20