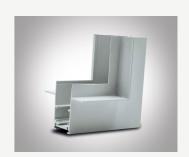

# MAGNETIC TRACK SYSTEM

### 48V Magnetic Track System

RTC - 671 Black RTC - 3430 White

**RTC - 673** Black +

RTC - 670 Black RTC - 3429 White

RTC - 672 Black T

RTC - 670-1

RTC - 3431

Black