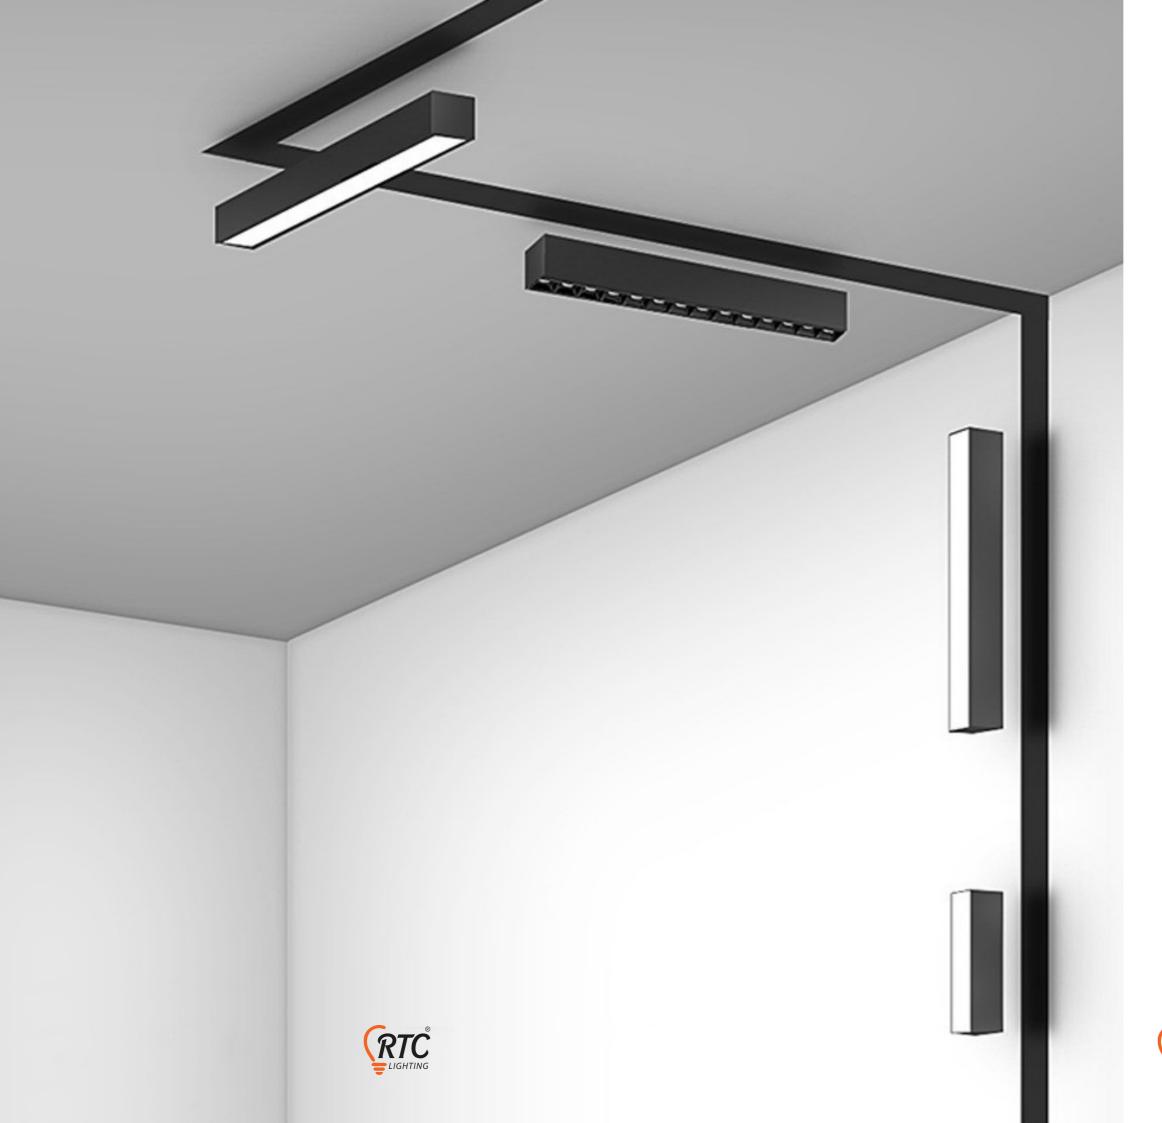

# MAGNETIC TRACK SYSTEM

### 48V Magnetic Track System

RTC - 671 Black RTC - 3430 White

**RTC - 673** Black +

RTC - 670 Black RTC - 3429 White

RTC - 672 Black T

RTC - 670-1

RTC - 3431

Black

RTC - 667 Black 20 RTC - 668 Black 20

**RTC - 3433** White **+** 

RTC - 3432 White T

**RTC - 3424** White 20

**RTC - 3425** White 20