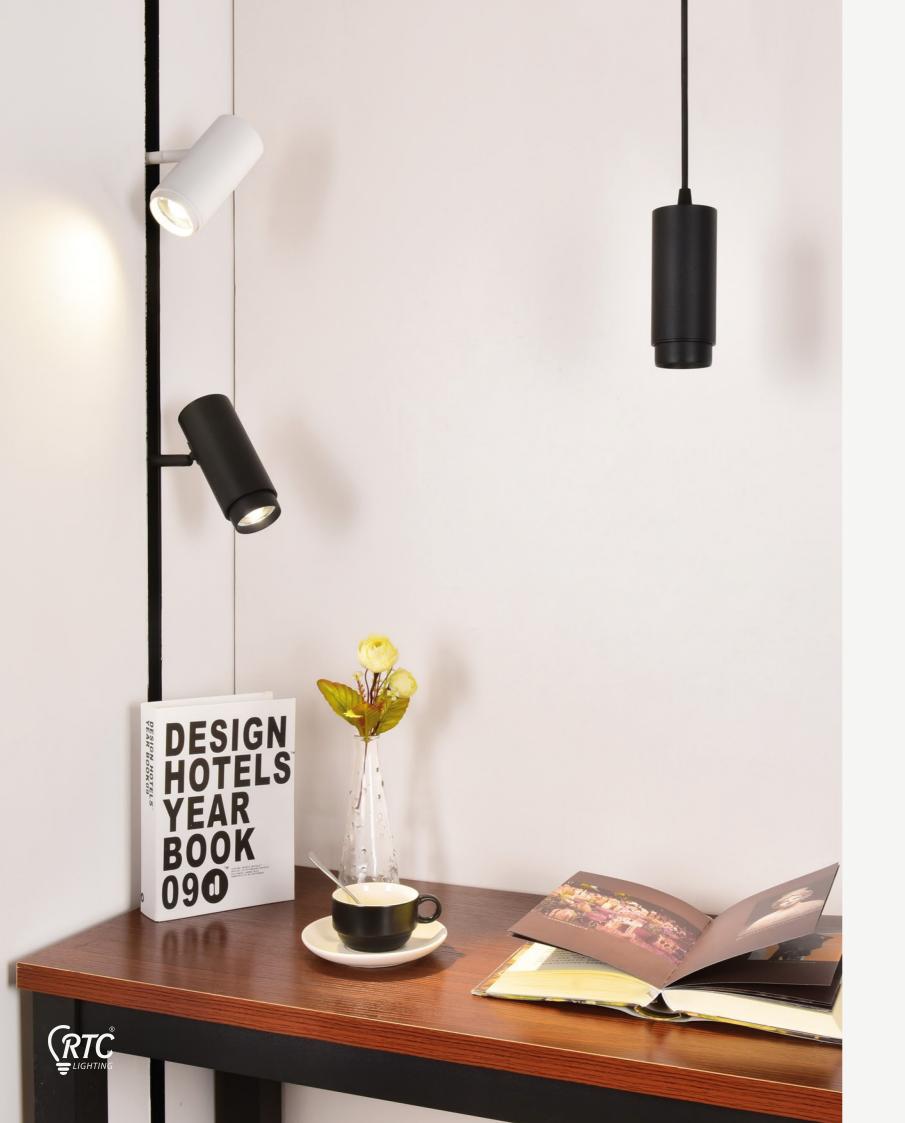

## Make Inspiration Collide

The magnetic system has the flexibility to adapt to every new situation and react to changing requirements in a room - whether you want to evenly light an entire wall or accentuate a particular object. Maximum flexibility within the room is ensured since no tools are needed for adjustment spots are easy to swivel and tilt, and beams can be forcused.

## Magnets make life simple

At present, the gradual miniaturization of luminaire has become a trend. People have stricter requirements on the controllability of lighting.

In addition, the need for the installation convenience of the track and the gradual modularization of the luminaire has led to the emergence of low-voltage magnetic tracks. It provides a reliable and flexible connection system for commercial and residential lighting design, and change the hard-mounted luminaire to soft, to save installation and maintenance costs.