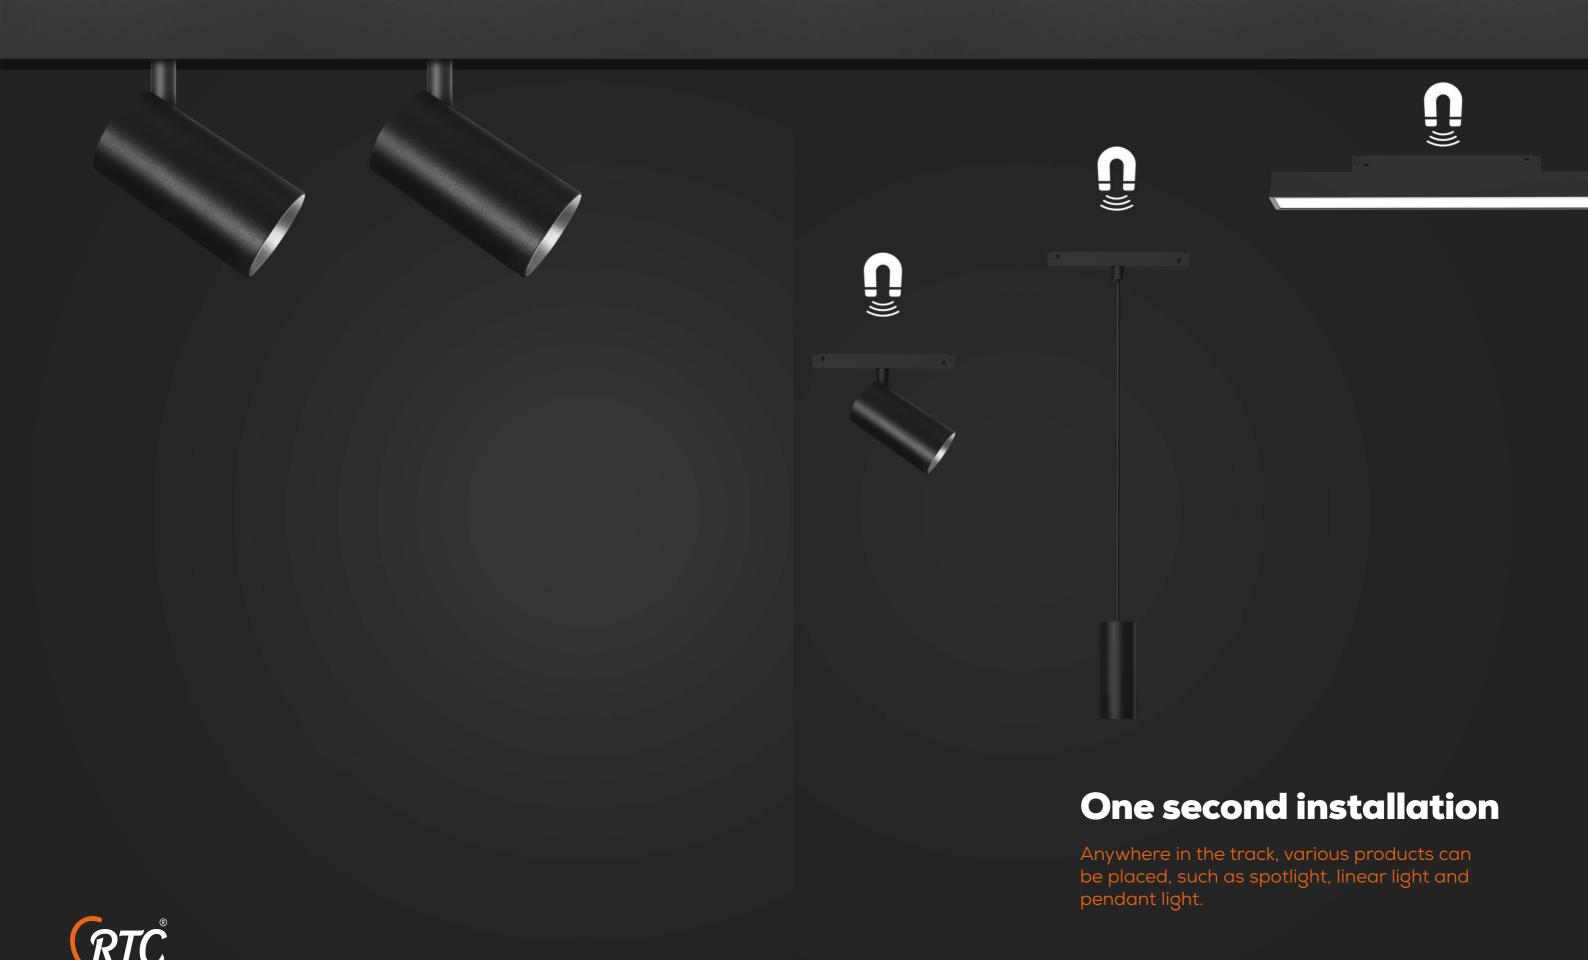

## Magnets make life simple

At present, the gradual miniaturization of luminaire has become a trend. People have stricter requirements on the controllability of lighting.

In addition, the need for the installation convenience of the track and the gradual modularization of the luminaire has led to the emergence of low-voltage magnetic tracks. It provides a reliable and flexible connection system for commercial and residential lighting design, and change the hard-mounted luminaire to soft, to save installation and maintenance costs.