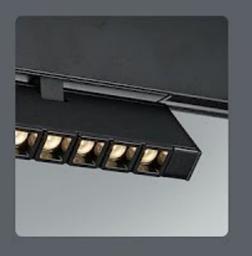

### 48V Magnetic Track System

RTC - 671 Black RTC - 3430 White

**RTC - 673** Black +

RTC - 670 Black RTC - 3429 White

RTC - 672 Black T

RTC - 670-1

RTC - 3431

Black

RTC - 667 Black 20 RTC - 668 Black 20

**RTC - 3433** White **+** 

RTC - 3432 White T

**RTC - 3424** White 20

**RTC - 3425** White 20