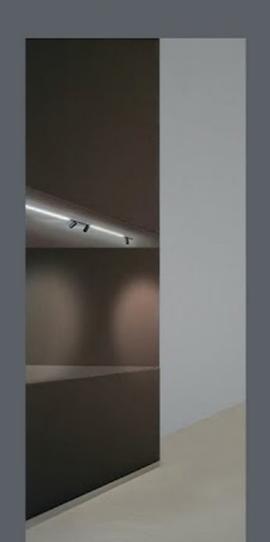

## Make Inspiration Collide

The magnetic system has the flexibility to adapt to every new situation and react to changing requirements in a room - whether you want to evenly light an entire wall or accentuate a particular object. Maximum flexibility within the room is ensured since no tools are needed for adjustment spots are easy to swivel and tilt, and beams can be forcused.

## Magnets make life simple

At present, the gradual miniaturization of luminaire has become a trend. People have stricter requirements on the controllability of lighting.

In addition, the need for the installation convenience of the track and the gradual modularization of the luminaire has led to the emergence of low-voltage magnetic tracks. It provides a reliable and flexible connection system for commercial and residential lighting design, and change the hard-mounted luminaire to soft, to save installation and maintenance costs.