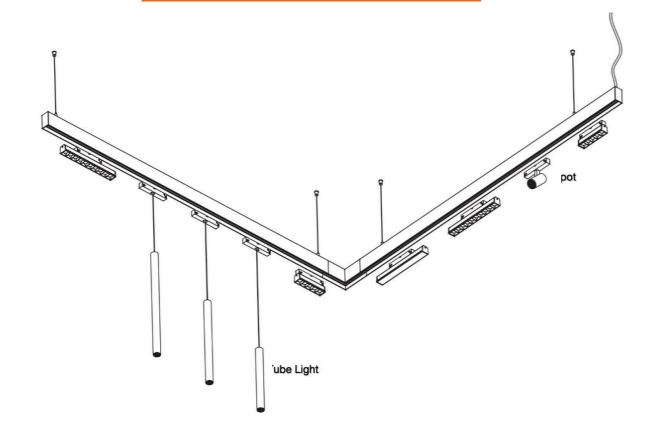

# MAGNETIC TRACK SYSTEM

### 48V Magnetic Track System

RTC - 671 Black RTC - 3430 White

**RTC - 673** Black +

RTC - 670 Black RTC - 3429 White

RTC - 672 Black T

RTC - 670-1

RTC - 3431

Black