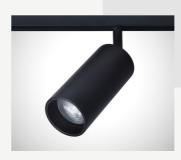

**RTC - 3407**White 12w 3000K

**RTC - 3408**White 24w 3000K

RTC - 3409

White 36w 3000K

RTC - 3410

White 48w 3000K

RTC - 3411 White 6PCS/LED 6W 3000K

RTC - 3412

White 18PCS/LED 18W 3000K

RTC - 3413

White 18PCS/LED 24W 3000K

RTC - 3414

White 18PCS/LED 48W 3000K

**RTC - 654** Black 12w 3000K

RTC - 655

Black 24w 3000K

RTC - 656

Black 36w 3000K

RTC - 657

Black 48w 3000K

RTC - 658 Black 6PCS/LED 6W 3000K

RTC - 659

Black 18PCS/LED 18W 3000K

RTC - 660