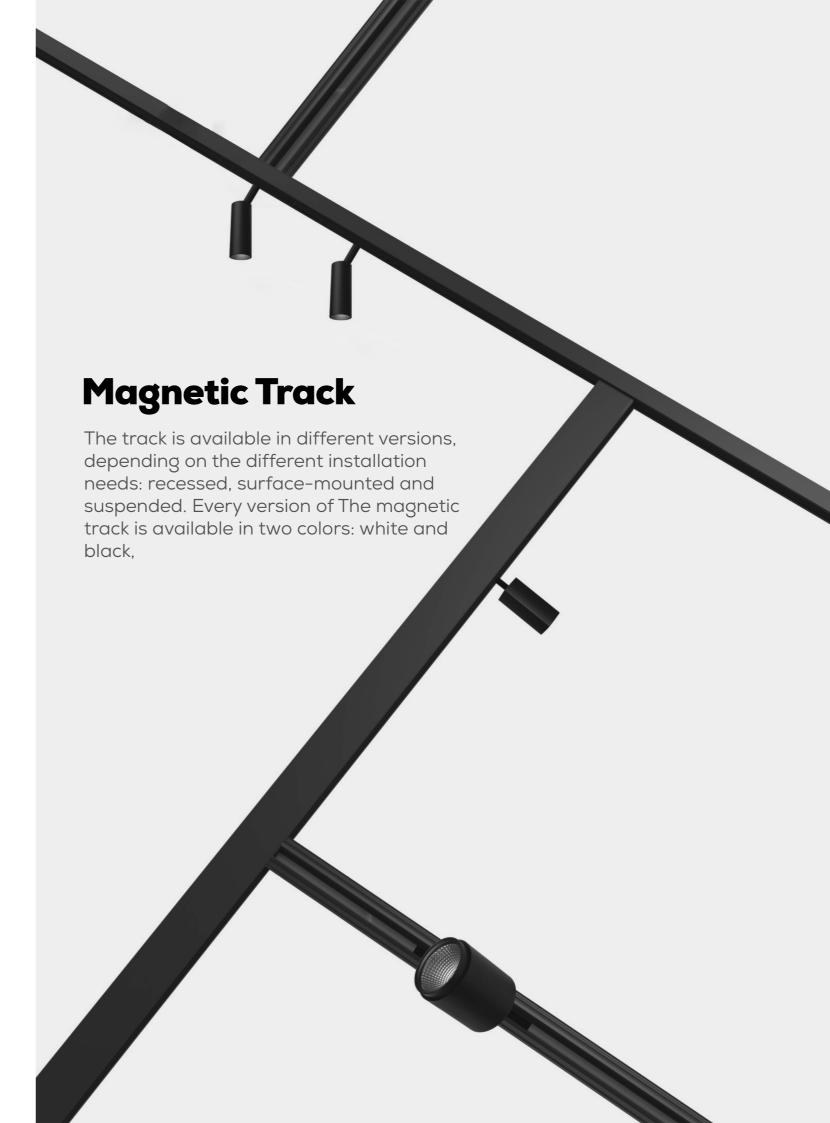

## Magnets make life simple

At present, the gradual miniaturization of luminaire has become a trend. People have stricter requirements on the controllability of lighting.

In addition, the need for the installation convenience of the track and the gradual modularization of the luminaire has led to the emergence of low-voltage magnetic tracks. It provides a reliable and flexible connection system for commercial and residential lighting design, and change the hard-mounted luminaire to soft, to save installation and maintenance costs.

## Make Inspiration Collide

The magnetic system has the flexibility to adapt to every new situation and react to changing requirements in a room - whether you want to evenly light an entire wall or accentuate a particular object. Maximum flexibility within the room is ensured since no tools are needed for adjustment spots are easy to swivel and tilt, and beams can be forcused.